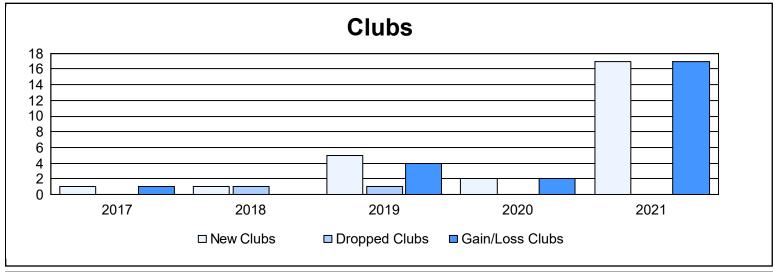

District D 1 As of June 2021 Cumulative

| Year      | New<br>Clubs | Dropped<br>Clubs | Gain/<br>Loss<br>Clubs | New<br>Members | Charter<br>Members | Reinstate<br>Members | Transfer<br>Members | Total<br>Member<br>Added | Total<br>Members<br>Dropped | Gain/<br>Loss<br>Members |
|-----------|--------------|------------------|------------------------|----------------|--------------------|----------------------|---------------------|--------------------------|-----------------------------|--------------------------|
| 2016-2017 | 1            | 0                | 1                      | 226            | 23                 | 5                    | 11                  | 265                      | 183                         | 82                       |
| 2017-2018 | 1            | 1                | 0                      | 181            | 33                 | 5                    | 13                  | 232                      | 216                         | 16                       |
| 2018-2019 | 5            | 1                | 4                      | 230            | 148                | 21                   | 21                  | 420                      | 287                         | 133                      |
| 2019-2020 | 2            | 0                | 2                      | 202            | 63                 | 20                   | 13                  | 298                      | 265                         | 33                       |
| 2020-2021 | 17           | 0                | 17                     | 424            | 573                | 16                   | 18                  | 1,031                    | 494                         | 537                      |
| Average   | 5            | 0                | 5                      | 253            | 168                | 13                   | 15                  | 449                      | 289                         | 160                      |