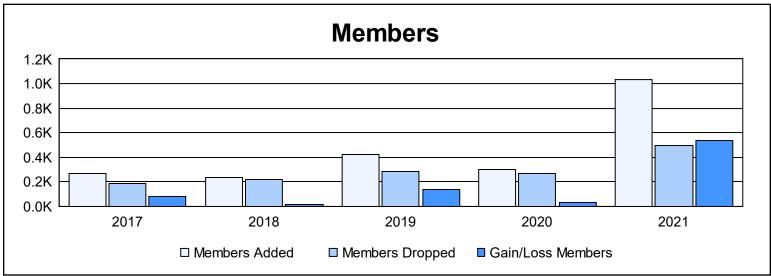

District D 1 As of June 2021 Cumulative

| Year      | New<br>Clubs | Dropped<br>Clubs | Gain/<br>Loss<br>Clubs | New<br>Members | Charter<br>Members | Reinstate<br>Members | Transfer<br>Members | Total<br>Member<br>Added | Total<br>Members<br>Dropped | Gain/<br>Loss<br>Members |
|-----------|--------------|------------------|------------------------|----------------|--------------------|----------------------|---------------------|--------------------------|-----------------------------|--------------------------|
| 2016-2017 | 1            | 0                | 1                      | 226            | 23                 | 5                    | 11                  | 265                      | 183                         | 82                       |
| 2017-2018 | 1            | 1                | 0                      | 181            | 33                 | 5                    | 13                  | 232                      | 216                         | 16                       |
| 2018-2019 | 5            | 1                | 4                      | 230            | 148                | 21                   | 21                  | 420                      | 287                         | 133                      |
| 2019-2020 | 2            | 0                | 2                      | 202            | 63                 | 20                   | 13                  | 298                      | 265                         | 33                       |
| 2020-2021 | 17           | 0                | 17                     | 424            | 573                | 16                   | 18                  | 1,031                    | 494                         | 537                      |
| Average   | 5            | 0                | 5                      | 253            | 168                | 13                   | 15                  | 449                      | 289                         | 160                      |